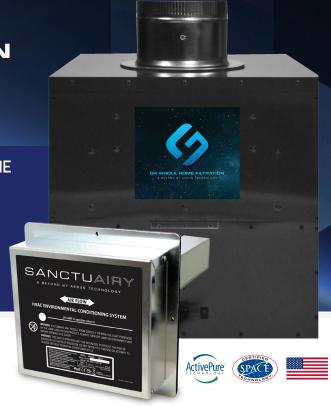

# G4 WHOLE HOME FILTRATION SANCTUAIRY SYSTEM

# COMBINE THE G4 WHOLE HOME FILTRATION WITH THE SANCTUAIRY FOR THE ADDED BENEFITS OF ACTIVEPURE TECHNOLOGY!

Ensure air quality with the G4 Whole Home Filtration System, and for the most powerful and complete solution, add the Sanctuairy with ActivePure Technology directly to the HVAC system ductwork to remove contaminants in the air and on surfaces for a cleaner, healthier indoor environment.

### **FEATURES**

- Our proprietary ActivePure® Technology uses light waves and a catalytic process to produce scrubber ions that remove dust particles from the air
- Certified Space Technology continuously protects and purifies the air, and attacks contaminants on all surfaces
- Both the G4 and the Sanctuairy are installed by a professional directly to the existing HVAC system ductwork
- · A Prefilter removes larger particles from the air like dust and lint
- Uses two better-than-HEPA Filters, which are 99.97% efficient at removing particles 0.3 micron and larger, such as dust mites, pollen and mold
- An inner carbon filter removes odors, smoke, off-gases and VOCs from carpets, paint, and household chemicals from the air